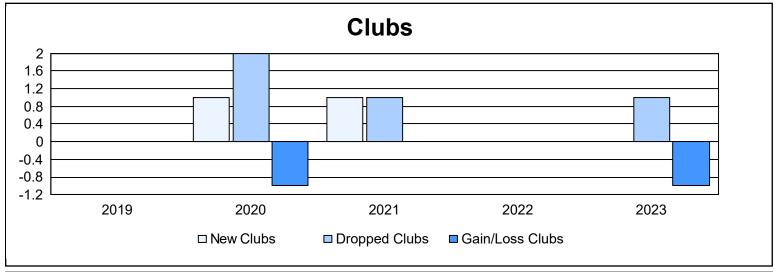

| Year      | New<br>Clubs | Dropped<br>Clubs | Gain/<br>Loss<br>Clubs | New<br>Members | Charter<br>Members | Reinstate<br>Members | Transfer<br>Members | Total<br>Member<br>Added | Total<br>Members<br>Dropped | Gain/<br>Loss<br>Members |
|-----------|--------------|------------------|------------------------|----------------|--------------------|----------------------|---------------------|--------------------------|-----------------------------|--------------------------|
| 2018-2019 | 0            | 0                | 0                      | 75             | 0                  | 1                    | 7                   | 83                       | 118                         | -35                      |
| 2019-2020 | 1            | 2                | -1                     | 76             | 35                 | 7                    | 8                   | 126                      | 146                         | -20                      |
| 2020-2021 | 1            | 1                | 0                      | 65             | 32                 | 6                    | 7                   | 110                      | 145                         | -35                      |
| 2021-2022 | 0            | 0                | 0                      | 123            | 0                  | 3                    | 7                   | 133                      | 126                         | 7                        |
| 2022-2023 | 0            | 1                | -1                     | 81             | 2                  | 5                    | 4                   | 92                       | 86                          | 6                        |
| Average   | 0            | 1                | 0                      | 84             | 14                 | 4                    | 7                   | 109                      | 124                         | -15                      |