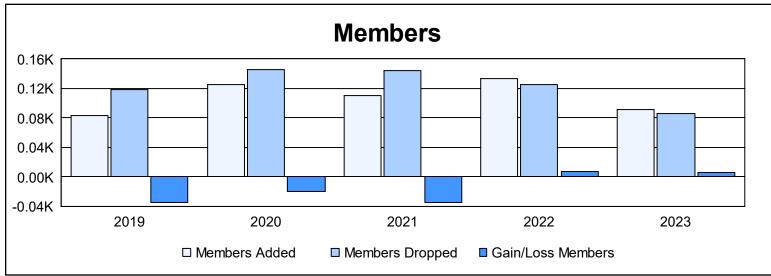

| Year      | New<br>Clubs | Dropped<br>Clubs | Gain/<br>Loss<br>Clubs | New<br>Members | Charter<br>Members | Reinstate<br>Members | Transfer<br>Members | Total<br>Member<br>Added | Total<br>Members<br>Dropped | Gain/<br>Loss<br>Members |
|-----------|--------------|------------------|------------------------|----------------|--------------------|----------------------|---------------------|--------------------------|-----------------------------|--------------------------|
| 2018-2019 | 0            | 0                | 0                      | 75             | 0                  | 1                    | 7                   | 83                       | 118                         | -35                      |
| 2019-2020 | 1            | 2                | -1                     | 76             | 35                 | 7                    | 8                   | 126                      | 146                         | -20                      |
| 2020-2021 | 1            | 1                | 0                      | 65             | 32                 | 6                    | 7                   | 110                      | 145                         | -35                      |
| 2021-2022 | 0            | 0                | 0                      | 123            | 0                  | 3                    | 7                   | 133                      | 126                         | 7                        |
| 2022-2023 | 0            | 1                | -1                     | 81             | 2                  | 5                    | 4                   | 92                       | 86                          | 6                        |
| Average   | 0            | 1                | 0                      | 84             | 14                 | 4                    | 7                   | 109                      | 124                         | -15                      |